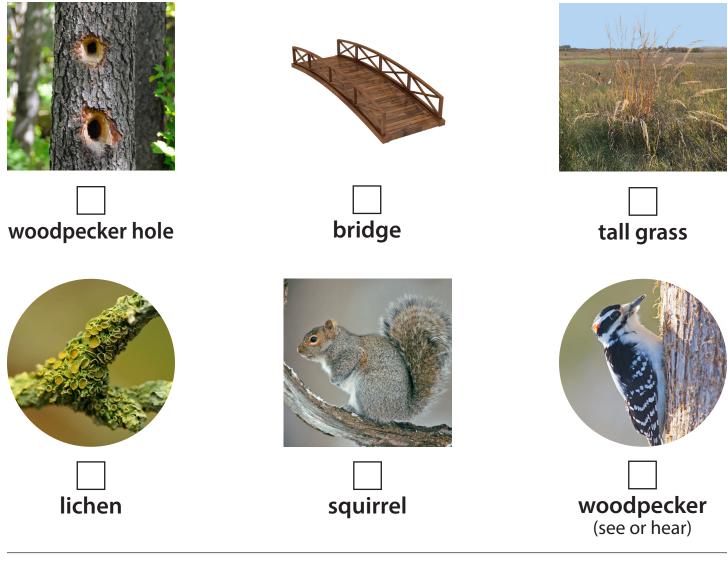

## Find Nature's Treasures!

## La Crosse Blufflands South—Easter Road Trailhead (Hass)

Challenging. The main trail is approximately 1 mile (one way), rising 400 feet to a blufftop with a panoramic view of La Crosse. An optional trail leads to a view over a goat prairie and blufflands to the south.



## Want to find more trails and treasure hunts?

**Trail Trek Challenge** is a FREE and easy hiking program that anyone can join. It's a great way to discover all of Mississippi Valley Conservancy's nature preserves, have fun outdoors, and get in a drawing to win prizes! Visit **mississippivalleyconservancy.org/ttc** or scan the code to get details and sign up.