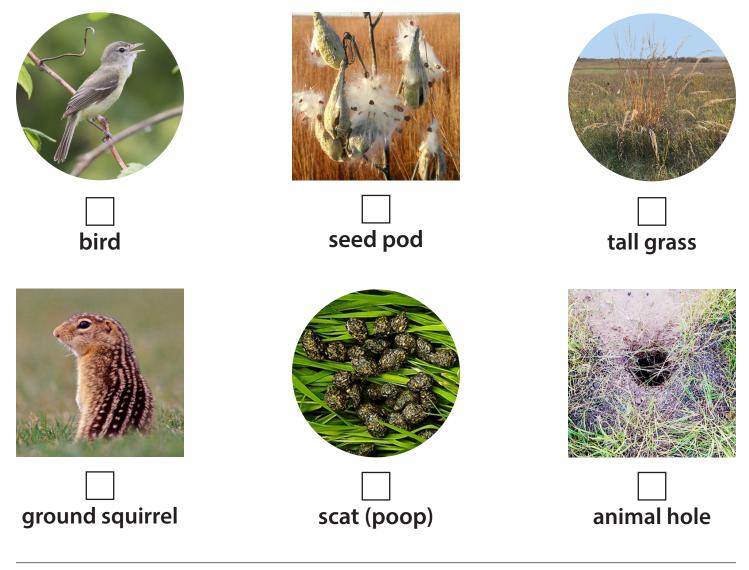

## Find Nature's Treasures!

## New Amsterdam Grasslands

Easy. The trails follow the boundaries of an open, rolling prairie. A short loop hike (a little over 1 mile) is open year-round. A longer one (2.8 miles) is closed during nesting season—April, May, June, and July. Great birding!